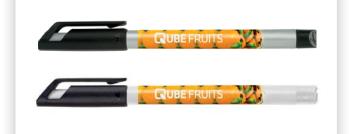

# 360° PHOTO PRINTING

# **PRINTING INFORMATION:**

- The pen colour affects the visual impression of the 360° photo printing. The best printing results are achieved on a white shaft. When printing on colored base coats, white must be used as the basis for the printing data.
- ► The printing result can be optimally adjusted using your colour sample.

# **PRINT SURFACES:**

With **QUBE FRUITS,** STABILO show how advertising can look on STABILO products.

**72 x 33,4 mm** incl. 1mm bleed top + bottom