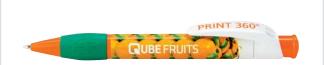

# 360° PHOTO PRINTING

# **PRINTING INFORMATION:**

- The pen colour affects the visual impression of the 360° photo printing. The best printing results are achieved on a white shaft. When printing on colored base coats, white must be used as the basis for the printing data.
- ► The printing result can be optimally adjusted using your colour sample.

# **PRINT SURFACES:**

With **QUBE FRUITS,** STABILO show how advertising can look on STABILO products.

**72 x 33,4 mm** incl. 1mm bleed top + bottom

### **STABILO free:**

72,4 x 42,5 mm

incl. 1mm bleed all around