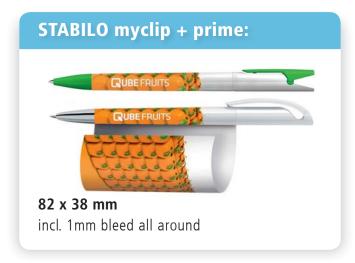

# **PRINT SURFACES:**

With **QUBE FRUITS,** STABILO show how advertising can look on STABILO products.

**72 x 33,4 mm** incl. 1mm bleed top + bottom